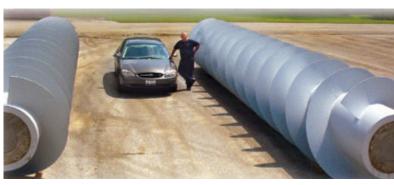

## **MTO Screws / Large Flights**

46' long, 78" diameter double lead water lift screws

- Flights up to 10 ft. diameter
- Flights up to 11/2" thick
- Laminated flights for heavier requirements

Modular plastic screws, available in Polyurethane,