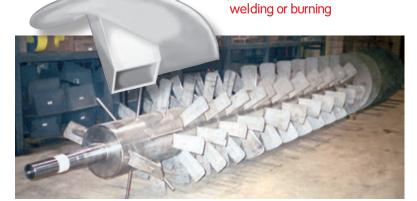

# **Shaftless Screw** Conveyor

"The Problem Solver"

This pipeless heavy duty screw conveyor solves problems that traditional screws cannot. No pipe, no Hanger Bearings, fewer problems.

- Large/irregular lump size
- Stringy/sticky materials
- Equipment that is difficult to access/maintain
- Excessive downtime/ maintenance