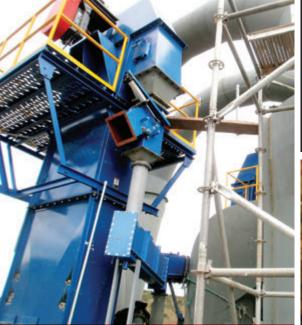

### **Drag Conveyor**

#### **Types**

- Round Bottom
- L & S Path
- Flat Bottom
- Mill Duty

#### **Popular Applications**

- Ash Handling
- Wood Waste
- Grain
- Dust Removal