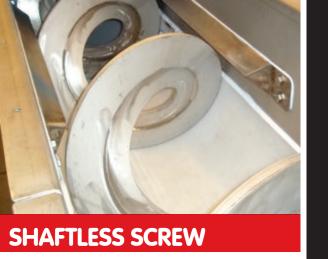

# **Shaftless Screw** Conveyor

"The Problem Solver"

This pipeless heavy duty screw conveyor solves problems that traditional screws cannot. No pipe, no Hanger Bearings, fewer problems.

- Large/irregular lump size
- Stringy/sticky materials
- Equipment that is difficult to access/maintain
- Excessive downtime/ maintenance