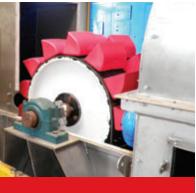

#### **Bucket Elevators**

- Standard Duty Centrifugal Continuous
- Mill Duty
- Super Capacity
- High speed and more....